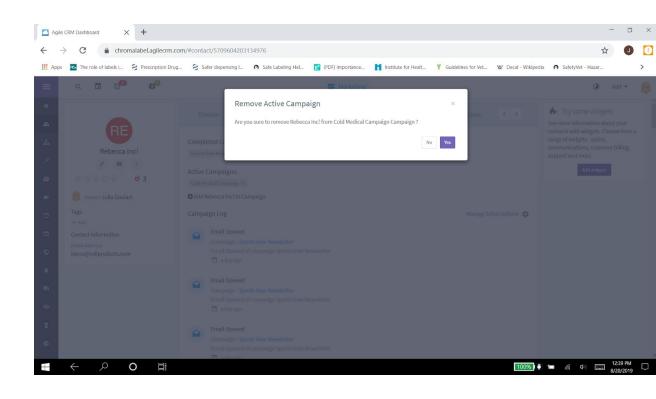

2) Individual Action

- Go to the profile page of a contact
- Go to the campaign tab on their profile
- Select add to campaign, and choose the campaign.

- Removing from Campaigns
- Go to the customer profile page
- Click the x next to each active campaign you would like to remove